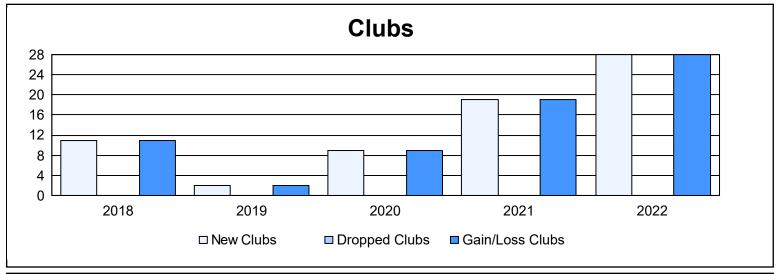

District 325 F

As of June 2022 Cumulative

| Year      | New<br>Clubs | Dropped<br>Clubs | Gain/<br>Loss<br>Clubs | New<br>Members | Charter<br>Members | Reinstate<br>Members | Transfer<br>Members | Total<br>Member<br>Added | Total<br>Members<br>Dropped | Gain/<br>Loss<br>Members |
|-----------|--------------|------------------|------------------------|----------------|--------------------|----------------------|---------------------|--------------------------|-----------------------------|--------------------------|
| 2017-2018 | 11           | 0                | 11                     | 290            | 303                | 32                   | 22                  | 647                      | 437                         | 210                      |
| 2018-2019 | 2            | 0                | 2                      | 226            | 83                 | 18                   | 8                   | 335                      | 261                         | 74                       |
| 2019-2020 | 9            | 0                | 9                      | 171            | 262                | 16                   | 0                   | 449                      | 569                         | -120                     |
| 2020-2021 | 19           | 0                | 19                     | 431            | 448                | 29                   | 2                   | 910                      | 346                         | 564                      |
| 2021-2022 | 28           | 0                | 28                     | 445            | 685                | 26                   | 8                   | 1,164                    | 659                         | 505                      |
| Average   | 14           | 0                | 14                     | 313            | 356                | 24                   | 8                   | 701                      | 454                         | 247                      |