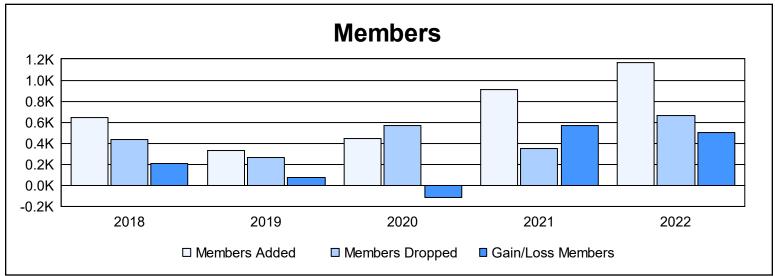

District 325 F

As of June 2022 Cumulative

| Year      | New<br>Clubs | Dropped<br>Clubs | Gain/<br>Loss<br>Clubs | New<br>Members | Charter<br>Members | Reinstate<br>Members | Transfer<br>Members | Total<br>Member<br>Added | Total<br>Members<br>Dropped | Gain/<br>Loss<br>Members |
|-----------|--------------|------------------|------------------------|----------------|--------------------|----------------------|---------------------|--------------------------|-----------------------------|--------------------------|
| 2017-2018 | 11           | 0                | 11                     | 290            | 303                | 32                   | 22                  | 647                      | 437                         | 210                      |
| 2018-2019 | 2            | 0                | 2                      | 226            | 83                 | 18                   | 8                   | 335                      | 261                         | 74                       |
| 2019-2020 | 9            | 0                | 9                      | 171            | 262                | 16                   | 0                   | 449                      | 569                         | -120                     |
| 2020-2021 | 19           | 0                | 19                     | 431            | 448                | 29                   | 2                   | 910                      | 346                         | 564                      |
| 2021-2022 | 28           | 0                | 28                     | 445            | 685                | 26                   | 8                   | 1,164                    | 659                         | 505                      |
| Average   | 14           | 0                | 14                     | 313            | 356                | 24                   | 8                   | 701                      | 454                         | 247                      |